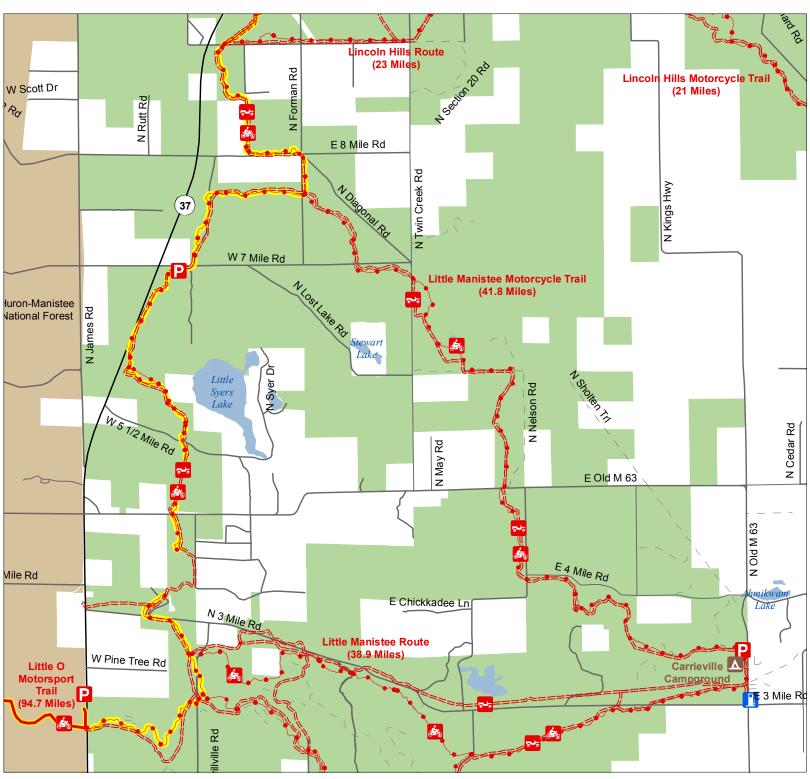

## Little Manistee Motorcycle Trail & Route North

Lake County, Michigan

 ATV Trail – ORV's less than 50" in width including off-road motorcycles. (DNR license (ORV sticker) required)

Motorcycle Trail – Motorcycles only. (DNR license (ORV sticker) required)

Michigan Cross Country Cycle Trail (MCCCT)

Advisory: Trails and Routes have two-way traffic.

Disclaimer: Trails shown on this map are an approximate representation of the trail system at the time of publication and may not reflect current ground conditions. STAY ON SIGNED TRAILS ONLY!