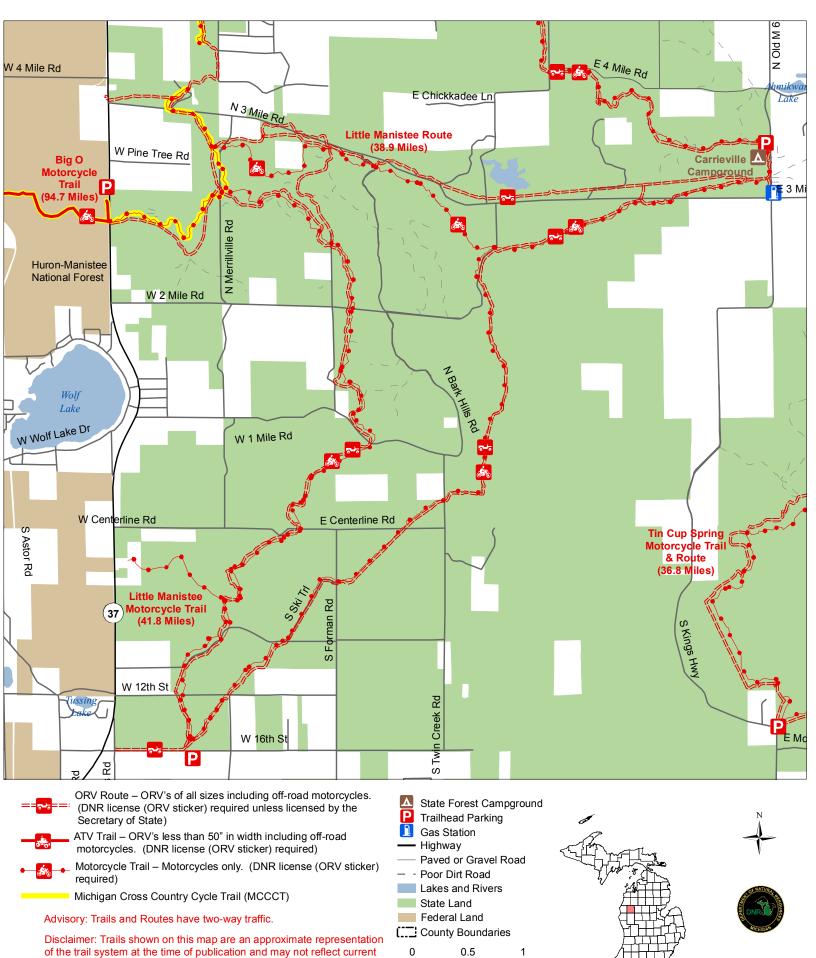

## Little Manistee Motorcycle Trail & Route South

Lake County, Michigan

ground conditions. STAY ON SIGNED TRAILS ONLY!

Updated 9/05/2008

Miles